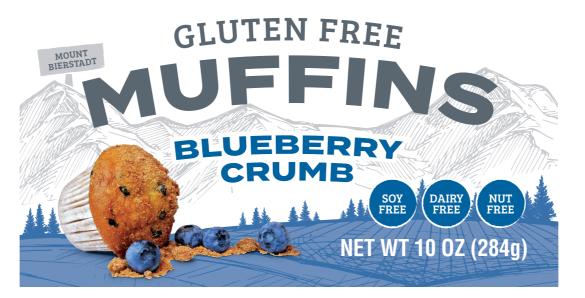

## MOUNT BIERSTADT BLUEBERRY CRUMB MUFFINS

**INGREDIENTS:** CANE SUGAR, EGGS, WATER, DRIED WILD BLUEBERRIES, NON-GMO CANOLA OIL, MODIFIED TAPIOCA STARCH, WHITE RICE FLOUR, NON-GMO POTATO STARCH, GLYCERIN, SORGHUM FLOUR, BROWN CANE SUGAR, APPLE CIDER VINEGAR, NATURAL FLAVOR, RICE STARCH, PALM OIL, BAKING POWDER (Monocalcium Phosphate, Bicarbonate of Soda Non-GMO Cornstarch), BAKING SODA, CINNAMON, XANTHAN GUM, GUAR GUM. **CONTAINS: EGGS** 

MADE IN A DEDICATED GLUTEN FREE FACILITY.

SOY

DAIRY

**STORE FROZEN. Allow to come to room** temperature or warm in the microwave for 15-30 seconds.

<sup>\*</sup> The % Daily Value (DV) tells you how much a nutrient in a serving of food contributes to a daily diet. 2,000 calories a day is used for general nutrition advice.